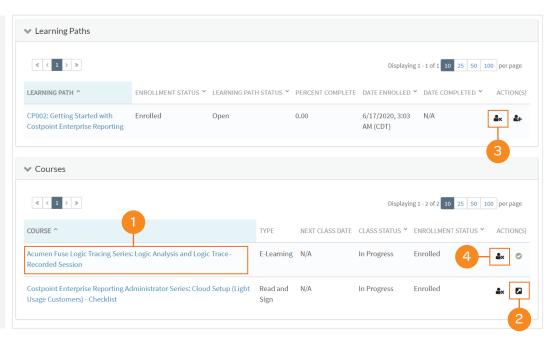

# Learning Profile Functionalities

The Learning Path and Course Sections of the Learning Profile have the following action buttons to perform key tasks.

- Launch E-Learning
  Course
- View Read and Sign Documents
- Orop Learning Path
- Orop Class