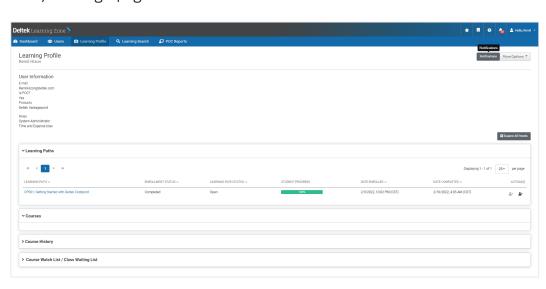

## The Learning Profile

View all of your current as well as past activity in a single page:

#### **User Information**

Shows your user profile details and your selected Product(s) and Role(s)

### **Learning Paths**

Displays the learning paths in which you are enrolled.

#### **Courses**

Displays the courses in which you are currently enrolled to.

#### **Course History**

Records previously taken courses.

### Course Watch List/ Class Waiting List

Lists the courses that you are interested in taking if a new class opens.